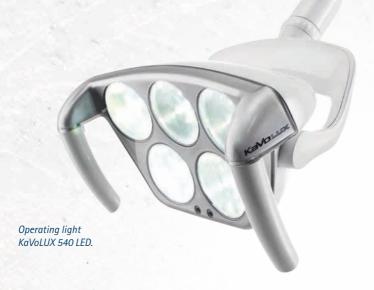

# Better light for optimum results.

The KaVoLUX 540 LED operating light generates natural white light of the highest quality and has a built-in hygiene advantage at your disposal. Switching the unit on and off without contacting it prevents cross-contamination and the closed housing, smooth surfaces and removable handles can be cleaned rapidly.