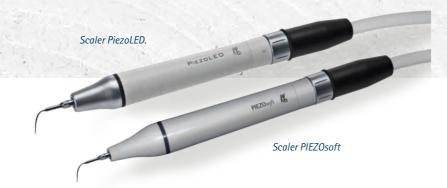

# High precision units for thorough tooth cleaning.

Work with high precision with the KaVo PiezoLED and PIEZOsoft ultrasound scalers and save valuable time. Modern technologies for effective treatment of your patients. Due to the precise operation, teeth and gingiva remain undamaged even in delicate areas.