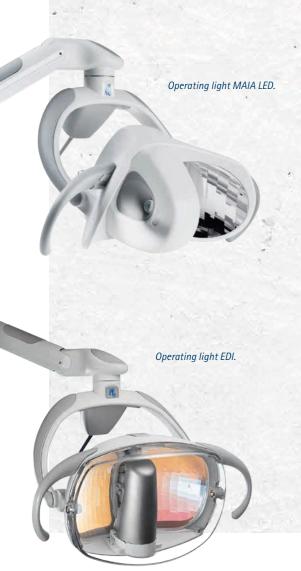

# Better light for optimum results.

The KaVoLUX 540 LED operating light generates natural white light of the highest quality and has a built-in hygiene advantage at your disposal. Switching the unit on and off without contacting it prevents cross-contamination and the closed housing, smooth surfaces and removable handles can be cleaned rapidly.

# Equipment options.

|                                      | TM  | S | Cart   |                                                   | TM | S | Cart |
|--------------------------------------|-----|---|--------|---------------------------------------------------|----|---|------|
| Patient chair                        |     |   |        | Assistant element                                 |    |   |      |
| Default                              |     | • |        | Spray mist suction                                |    |   | •    |
| COMPACTchair                         | 0   | 0 | 0      | Saliva ejector                                    |    |   | •    |
| Soft upholstery                      |     |   |        | 2nd Saliva ejector                                | 0  | 0 | 0    |
| Comfort head cushion                 | 0   | 0 | 0.     | Triple function handpiece                         | 0  | 0 | 0    |
|                                      |     |   |        | Multifunctional handpiece                         | 0  | 0 | 0    |
| Backrest                             |     |   |        | Curing light Satelec MiniLED                      | 0  | 0 | 0    |
| Progress                             | 0   | 0 | 0      | Support for tray holder                           | 0  |   | 0    |
| Comfort                              | 0   | 0 | O 2    | Swivelling and height-adjustable assistant        |    |   |      |
|                                      |     |   |        | element                                           |    |   |      |
| Headrest                             |     |   |        | Right/left swivelling and height-adjustable assis | 5- |   |      |
| Double-jointed with rotary wheel     |     | • |        | tant element                                      | 0  | 0 | 0    |
| Double-jointed with push button      | 0   | 0 | 0      | Suction tube guide                                | O  | 0 | Ö    |
|                                      |     |   |        | Selective support kit                             | 0  | 0 | 0    |
| Armrest                              |     |   |        | Science support kit                               |    |   |      |
| Right                                | . 0 | 0 | 0      | Unit body                                         |    |   |      |
| Left                                 | 0   | 0 | 0      | Porcelain spittoon bowl                           |    |   |      |
|                                      |     |   |        | VACUstopp                                         |    |   |      |
| Dentist element                      |     |   |        | Permanent germ reduction                          |    |   | 5    |
| 1. Turbine hose                      |     |   |        |                                                   |    |   |      |
| 1. KL Motor 701                      | X   | X | X      | Intensive germ reduction HYDROclean               | 0  | 0 | 0    |
| 1. KL Motor 703 LED                  | X   | X | X      |                                                   |    |   |      |
| Triple function handpiece            | X   | X | X      | Warm water heater                                 | 0  | 0 | 0    |
| Multifunctional handpiece            | X   | X | X      |                                                   |    |   |      |
| 2. Turbine hose                      | 0   | Ô | Ô      | Supply system                                     |    |   |      |
| 2. KL Motor 701                      | 0   | 0 | 0      | Water block DVGW                                  | X  | X | X    |
| 2. KL Motor 703 LED                  | 0   | 0 | 0      | Water block compact                               | X  | X | X    |
| COMFORTdrive                         | 0   | 0 |        | Water bottle DVGW                                 | X  | X | X    |
| SMARTdrive                           |     | • | 0      | Low-pressure regulator                            | 0  | 0 | 0    |
|                                      |     |   |        | Connection to external device                     | 0  | 0 | 0    |
| PiezoLED                             | 0   | 0 | 0      |                                                   |    |   |      |
| Memospeed display indication-rel.    | 0   | 0 | O 3    | Disposal system                                   |    |   |      |
| Small X-ray image viewer             | 0   | 0 | O 3    | External suction                                  | X  | Х | X    |
| Panoramic X-ray viewer,              |     |   |        | DÜRR amalgam separator                            | Χ  | X | X    |
| (mounted to light mounting post)     | 0   | 0 | O 4    | DÜRR automatic separator                          | Χ  | X | X    |
| Panoramic X-ray viewer,              |     |   |        | Solids collector kit                              | X  | X | X    |
| (on table element)                   | -   | - | O 3    |                                                   |    |   |      |
| Tray holder for US tray              | X   | X | X      | Miscellaneous                                     |    |   |      |
| Tray holder for single standard tray | X   | - | X      | KaVo PHYSIO Evo / Evo F                           | 0  | 0 | 0    |
| Tray holder for 2 standard trays     | 0   | 0 |        | KaVo PHYSIO One                                   | 0  | 0 | 0    |
| Spray heating for instruments        | 0   | 0 | 0      | KaVoLUX 540 LED                                   | 0  |   | 0    |
| ERGOcam One                          | 0   | 0 | O 6    | Operating light MAIA LED                          | 0  | 0 | 0    |
| Bell function key                    | 0   | 0 | 0      | Operating light EDI                               | 0  | 0 | 0    |
|                                      |     |   |        | Light mounting post                               | 0  | 0 | 0    |
|                                      |     |   |        | Patient service box                               | 0  | 0 | 0    |
|                                      |     |   |        | Service table 1568                                | _  | _ | 0    |
|                                      |     |   | 4      | DEKASEPTOL Gel basic set                          |    |   |      |
| Van Tubo                             |     |   | 5 10   |                                                   |    |   | 4    |
| You Tube <b>f</b>                    |     |   | A 4. 1 |                                                   |    |   |      |