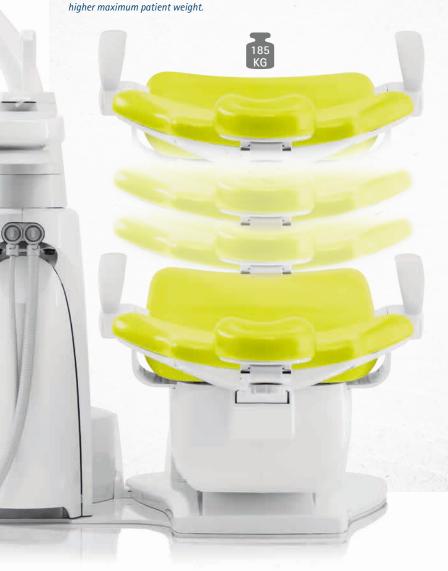

### The new patient chair. Safe and relaxed.

- 1 More streamlined chair design in modern dental white
- 2 Maximum load up to 185 kg
- 3 Integrated Trendelenburg movement for patient comfort
- 4 Extended highest/lowest positions

# Relaxed patients saves you valuable time.

If patients feel comfortable on the patient chair, they tend to move much less. The newly designed soft and ergonomically shaped upholstery make a significant contribution to this goal. This allows you patient is well positioned, you can work comfortably. to work much more efficiently and to fully focus on the treatment.

# Good for you. Good for your patients.

Adapt the flexible reversible cushion and the double-jointed headrest optimally for the indication or size of the patient. If your

Progress backrest: optimum working posture and optimum access for the dentist.