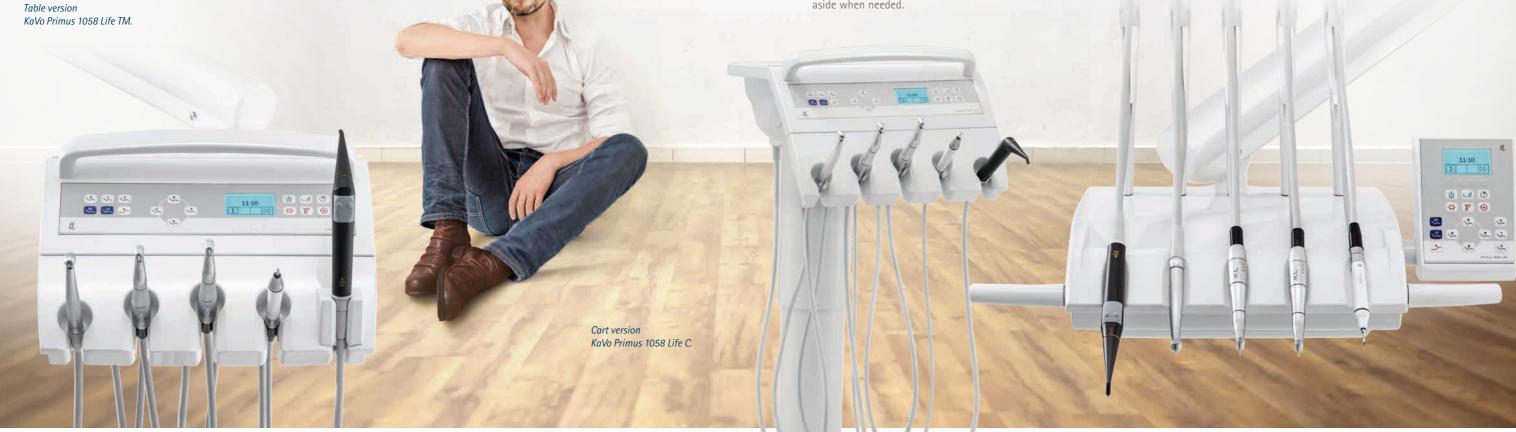

# The bespoke dentist element – our three proven models.

Three versions of the high-quality dentist element are available for optimal adaptation to your individual needs and treatment procedures.

### • The table version.

Even more freedom of motion for an ergonomic work technique in any treatment position.

### The cart version.

More mobility combined with simple operation. Just put your cart aside when needed.

Swing-arm version KaVo Primus 1058 Life S.