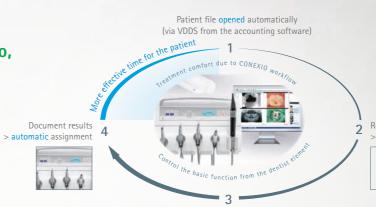

# CONEXIO joins what belongs together.

# Whatever you intend to do, CONEXIO opens the way.

Control your patient communication conveniently from the dentist element and add new images directly to the digital patient file. The Primus 1058 Life combines with CONEXIO to offer you new opportunities. \*

\* CONEXIO is available as an option.

Remove the camera, take images > automatic assignment

Educate patient

> Adapt view