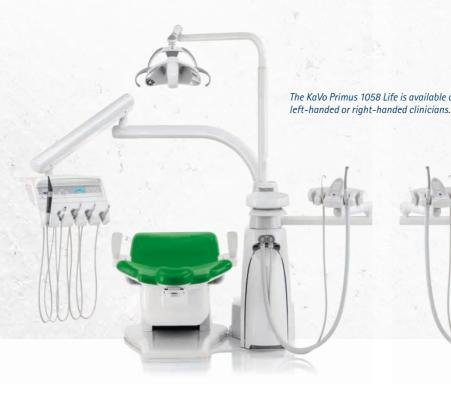

# The bespoke dentist element – our three proven models.

Three versions of the high-quality dentist element are available for optimal adaptation to your individual needs and treatment procedures.

### • The swing-arm version.

Better extension lengths and hygienic hose guide. helps well-balanced handpieces rest perfectly in your hand.

Swing-arm version KaVo Primus 1058 Life S.