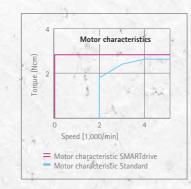

## SMARTdrive, Power for the future.

Start with low vibrations and full torque even in the low speed range. The SMARTdrive motor control expands your speed ranges and thus the applications of your contra-angle handpieces.

### Highest performance at your disposal.

Experience what motors can do. Speed ranges from 100 to 40,000 min<sup>-1</sup> at 1:1 transmission ratio. Easy, compact design. Pleasant in your hand. These motors are powerful.