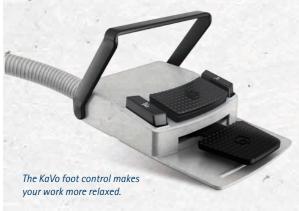

# Keep your hands free for important things.

The less you touch, the more hygienically you can work. Just control your handpiece and chair functions by foot. An efficient precaution against cross-contamination.