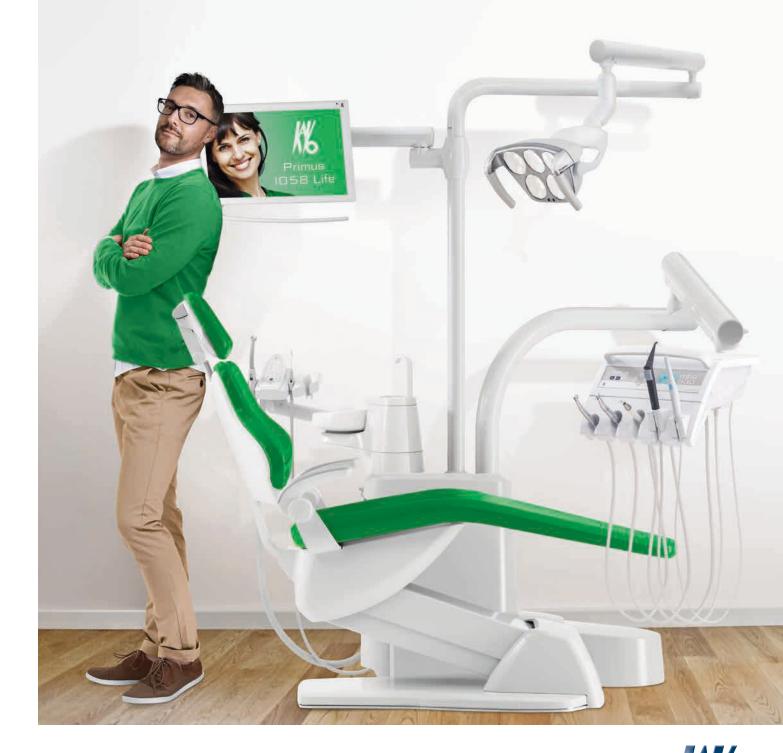

# Proven quality, redefined.

Whatever challenge you are facing, you know you can trust your Primus 1058 Life. Enjoy the exceptional reliability at your practice everyday. The Primus 1058 Life was designed with a major focus on functional reliability and pronouncede conomic efficiency - today

### The new patient chair. Safe and relaxed.

- 1 More streamlined chair design in modern dental white
- 2 Maximum load up to 185 kg
- 3 Integrated Trendelenburg movement for patient comfort
- 4 Extended highest/lowest positions

### The new dentist and assistant elements. Sophisticated and simplified.

- 5 New dentist element in a modern design
- 6 Improved operating concept includes more direct selection buttons
- 7 Assistant element includes clearly structured film keypad and improved operating comfort

### **CONEXIO** patient communication system. Ready to go.

- 8 KaVo ERGOcam One, the easy-to-use intraoral camera
- 9 New high resolution KaVo screens, 19" and 22"
- 10 The new CONEXIO system software combines patient management software, 2D radiograph archive and live intraoral images in a unique operating concept