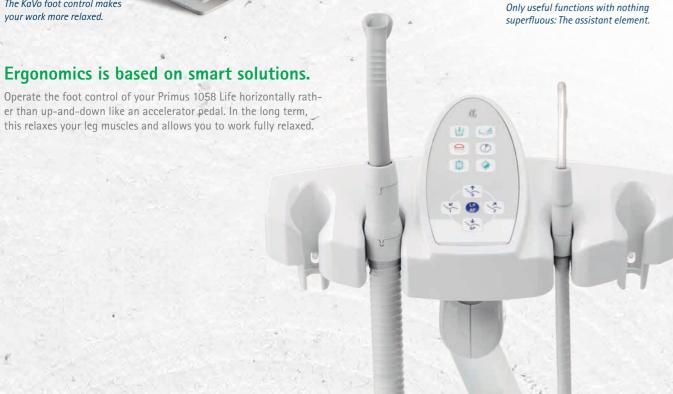

# Keep your hands free for important things.

The less you touch, the more hygienically you can work. Just control your handpiece and chair functions by foot. An efficient precaution against cross-contamination.

e.g. for intensive germ reduction, HYDROclean or timer.

The flexible partner by your side.

You are performing treatment as a left-hander or alone? You would like to offer your dental assistant a comfortable solution? The new assistant element is available in both a right-swivelling and left-swivelling version.

Your dental assistant is safely in control.

assistant optimal access to the patient at all times. The new clear-

ly-structured interface now includes more direct selection buttons,

Switch to trouble-free workflows. The assistant element of the Primus 1058 Life can be positioned individually to allow your dental