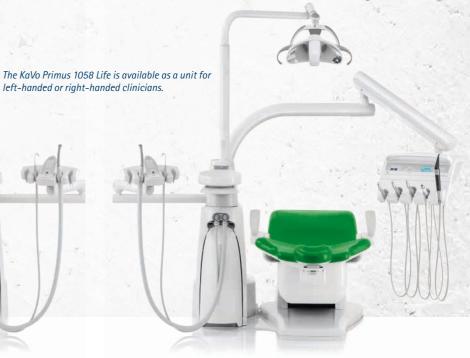

### The new patient chair. Safe and relaxed.

- 1 More streamlined chair design in modern dental white
- 2 Maximum load up to 185 kg
- 3 Integrated Trendelenburg movement for patient comfort
- 4 Extended highest/lowest positions

### The new dentist and assistant elements. Sophisticated and simplified.

- 5 New dentist element in a modern design
- 6 Improved operating concept includes more direct selection buttons
- 7 Assistant element includes clearly structured film keypad and improved operating comfort

The Primus 1058 Life is also available as a Design Editio n Apple Green featuring modern cushion desian featur