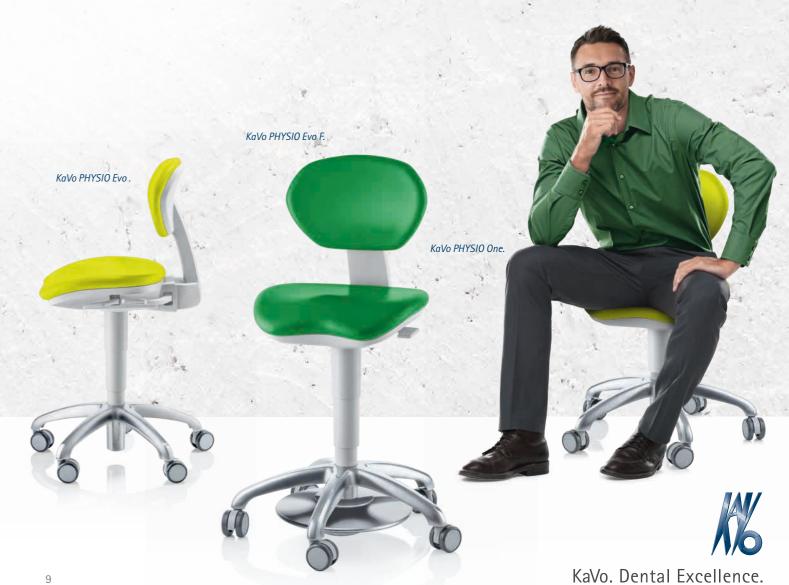

# It's all about your back.

# Health counts most.

Nothing impacts your posture as much as the work chair you use every day. Rely on our intelligent chair concepts for your health. Designed for optimum ergonomics and comfort, focused on the needs and workflows of dentists and dental assistants.

# KaVo PHYSIO One – Where price meets performance.

Reliable KaVo quality and processing of high-quality materials – at an excellent price-performance ratio. Adapt the variable and individually adjustable seat height and tilt quickly and easily to suit your needs.

# KaVo PHYSIO Evo / Evo F – Ergonomics are a matter of detail.

Do you have high demands on your ergonomic sitting position? The KaVo PHYSIO Evo / Evo F allows you to separately adapt the seat surface and the backrest to suit your anatomical requirements. The elastic force of the backrest supports the lumbar spine muscles for sustained stress relief during treatment.

# An excellent concept.

The KaVo PHYSIO Evo has been awarded the seal of approval of the German association "Campaign for Healthier Backs" (AGR). This is based on strict ergonomics and health test criteria.